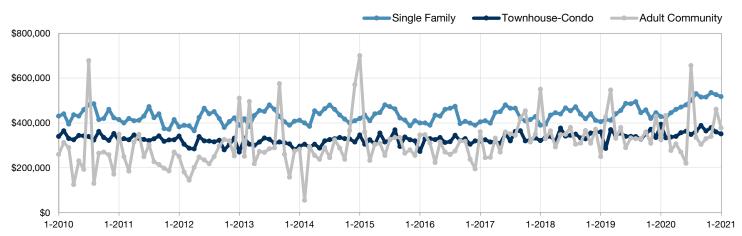

| 59           | - 16.9%        |  |
| Median Sales Price*             | \$323,750 | \$377,450 | + 16.6%        | \$323,750   | \$377,450    | + 16.6%        |  |
| Percent of List Price Received* | 98.2%     | 98.1%     | - 0.1%         | 98.2%       | 98.1%        | - 0.1%         |  |
| Inventory of Homes for Sale     | 52        | 38        | - 26.9%        |             |              |                |  |
| Months Supply of Inventory      | 4.4       | 3.1       | - 29.5%        |             |              |                |  |

<sup>\*</sup> Does not account for sale concessions and/or downpayment assistance. | Percent changes are calculated using rounded figures and can sometimes look extreme due to small sample size.

## Historical Median Sales Price by Property Type By Month