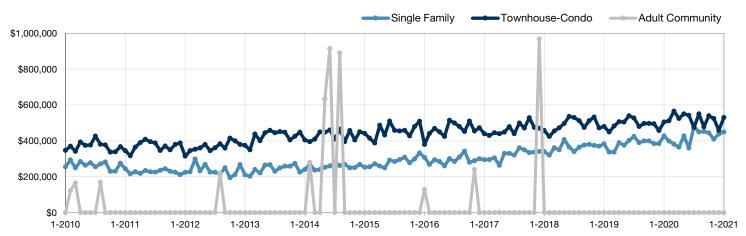

| 0           | 0            |                |  |  |
| Median Sales Price*             | \$0  | \$0     |                | \$0         | \$0          |                |  |  |
| Percent of List Price Received* | 0.0% | 0.0%    |                | 0.0%        | 0.0%         |                |  |  |
| Inventory of Homes for Sale     | 1    | 2       | + 100.0%       |             |              |                |  |  |
| Months Supply of Inventory      | 0    | 0       | 0.0%           |             |              |                |  |  |

<sup>\*</sup> Does not account for sale concessions and/or downpayment assistance. | Percent changes are calculated using rounded figures and can sometimes look extreme due to small sample size.

## Historical Median Sales Price by Property Type By Month