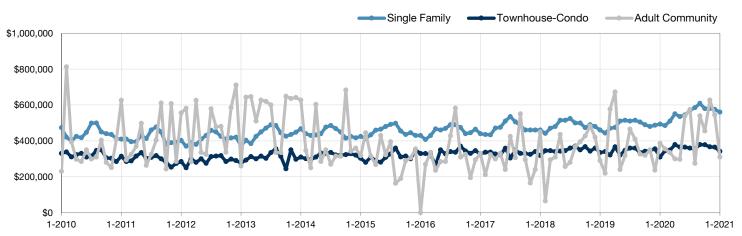

| 81           | - 43.8%        |  |
| Median Sales Price*             | \$386,000 | \$310,000 | - 19.7%        | \$386,000   | \$310,000    | - 19.7%        |  |
| Percent of List Price Received* | 98.3%     | 92.2%     | - 6.2%         | 98.3%       | 92.2%        | - 6.2%         |  |
| Inventory of Homes for Sale     | 29        | 22        | - 24.1%        |             |              |                |  |
| Months Supply of Inventory      | 4.4       | 3.2       | - 27.3%        |             |              |                |  |

<sup>\*</sup> Does not account for sale concessions and/or downpayment assistance. | Percent changes are calculated using rounded figures and can sometimes look extreme due to small sample size.

## Historical Median Sales Price by Property Type By Month