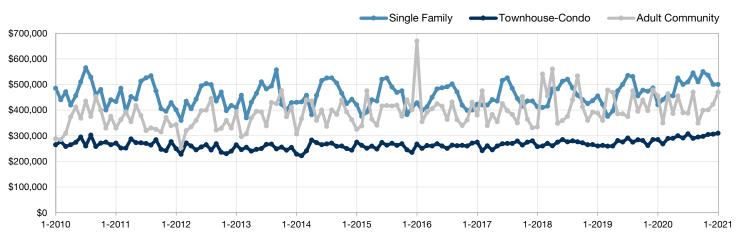

| 53           | - 22.1%        |  |
| Median Sales Price*             | \$455,000 | \$470,000 | + 3.3%         | \$455,000   | \$470,000    | + 3.3%         |  |
| Percent of List Price Received* | 97.5%     | 99.9%     | + 2.5%         | 97.5%       | 99.9%        | + 2.5%         |  |
| Inventory of Homes for Sale     | 64        | 34        | - 46.9%        |             |              |                |  |
| Months Supply of Inventory      | 5.2       | 2.4       | - 53.8%        |             |              |                |  |

<sup>\*</sup> Does not account for sale concessions and/or downpayment assistance. | Percent changes are calculated using rounded figures and can sometimes look extreme due to small sample size.

## Historical Median Sales Price by Property Type By Month